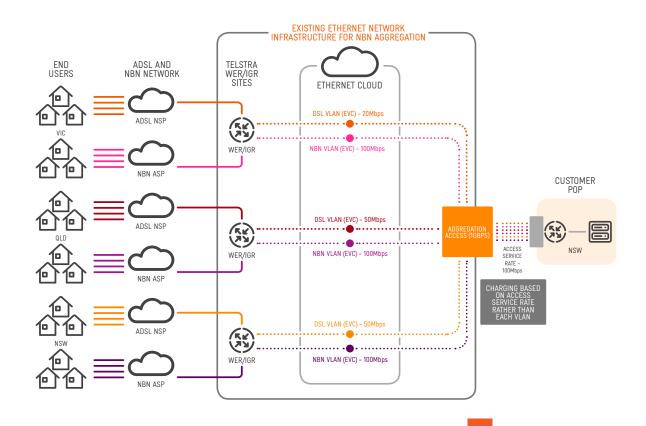

#### **Overview**

Our Broadband Aggregation solution enables you to aggregate your DSL and NBN end user traffic over a single physical access at a single location, known as Point of Presence (PoP) in your state of choice or to several state-based PoPs, depending on your needs. Our solution uses our Broadband on the NBN aggregation platform to deliver a consistent aggregation solution for services via DSL and NBN networks, making the transition to the NBN easier.

And because it's Ethernet-based with scalable bandwidth and capability above 1Gbps, you can rest assured you'll be able to continue to meet the growing data needs of your end users.

#### Simple, flexible and cost-effective ordering and billing

Pay for a single Access Service Rate (Mbps) with a monthly charge for both ADSL and NBN traffic, rather than per VLAN.

Using our online ordering system, LinxOnline Ordering<sup>™</sup> (LOLO), you choose the capacity (Access Service Rate) you need to meet end user demand and only pay for that capacity. And because the Aggregation Access covers both ADSL and NBN services, purchased capacity can be used across both services. We make payment easy with one monthly charge for both ADSL and NBN traffic.

#### **Getting connected**

To connect to our Broadband Aggregation solution, you'll need to have a Broadband Aggregation Access connection to carry traffic between Telstra's network and your PoP. Once you have a Broadband Aggregation Access organised, you can order your DSL and/or Broadband on NBN VLANs and end user services through LOLO or our business to business system LinxOnline Interactive Gateway™ (LOLIG). If you don't have access to LOLO, ask your Account Manager to get you set up.